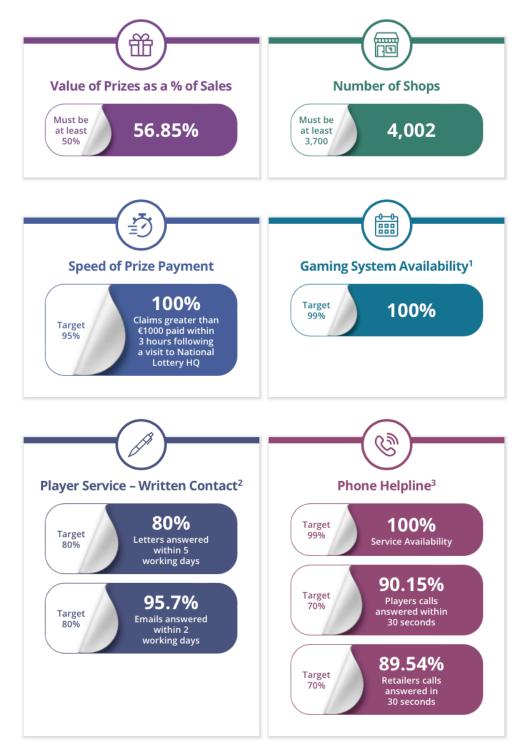

## **Operator Performance Metrics 2015**

The Operator is required to report on a broad range of performance metrics throughout the year. The following results are some of the key performance metrics reported by the Operator to the Regulator for the year ended 31 December 2015.

- <sup>1</sup> 7am to 10pm, excluding draw break, 7 days a week, excluding Christmas Day and prearranged outages and 7am 11pm for online instant win games.
- <sup>2</sup> Service availability 9.15am to 5.30pm, Monday to Friday, excluding Christmas Eve and Public Holidays.
- <sup>3</sup> 8am to 8pm, 7 days a week, excluding Christmas Eve, Christmas Day, New Years Day and draw break.