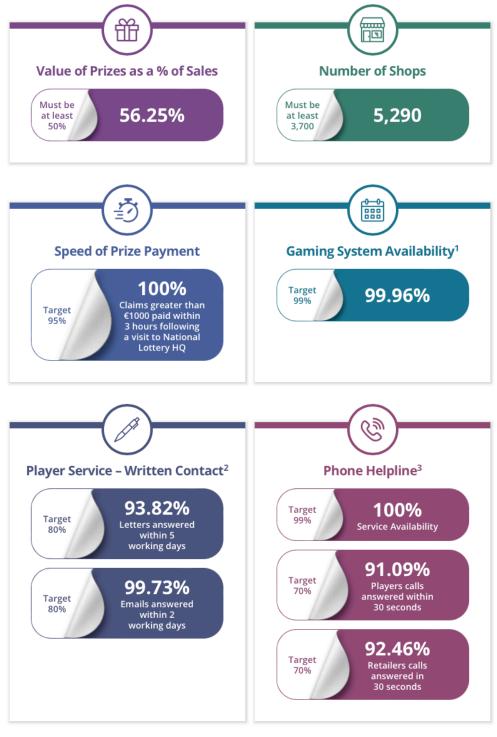

## **Operator Performance Metrics 2016**

The Operator is required to report on a broad range of performance metrics throughout the year. The following results are some of the key performance metrics reported by the Operator to the Regulator for the year ended 31 December 2016.

- 1 7am to 10pm, excluding draw break, 7 days a week, excluding Christmas Day and prearranged outages and 7am 11pm for online instant win games.
- <sup>2</sup> Service availability 9.15am to 5.30pm, Monday to Friday, excluding Christmas Eve and Public Holidays.
- 3 8am to 8pm, 7 days a week, excluding Christmas Eve, Christmas Day, New Years Day and draw break.