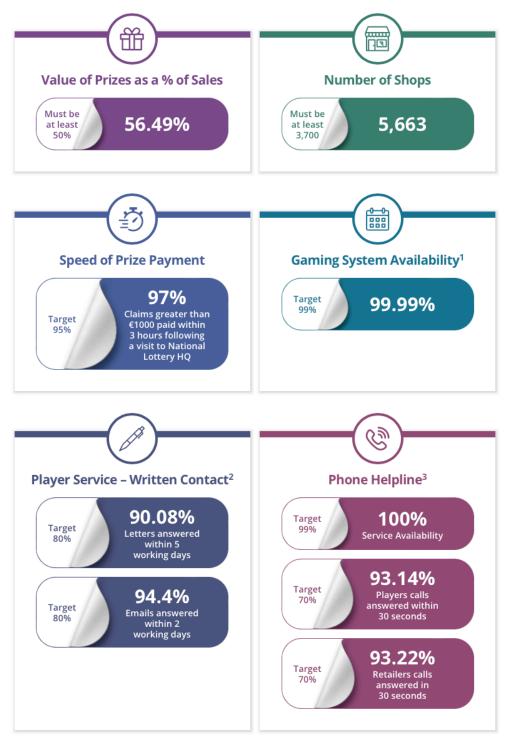

## **Operator Performance Metrics 2017**

The Operator is required to report on a broad range of performance metrics throughout the year. The following results are some of the key performance metrics reported by the Operator to the Regulator for the year ended 31 December 2017.

- 1 7am to 10pm, excluding draw break, 7 days a week, excluding Christmas Day and prearranged outages and 7am 11pm for online instant win games.
- <sup>2</sup> Service availability 9.15am to 5.30pm, Monday to Friday, excluding Christmas Eve and Public Holidays.
- 3 8am to 8pm, 7 days a week, excluding Christmas Eve, Christmas Day, New Years Day and draw break.