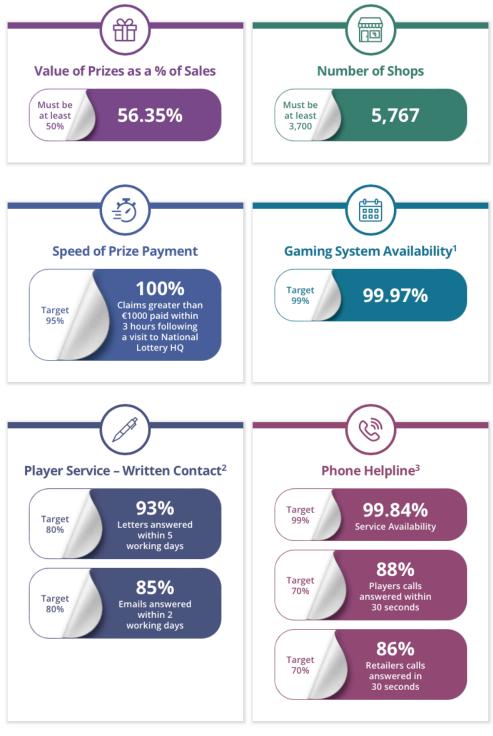

## **Operator Performance Metrics 2018**

The Operator is required to report on a broad range of performance metrics throughout the year. The following results are some of the key performance metrics reported by the Operator to the Regulator for the year ended 31 December 2018.

- 1 7am to 10pm, excluding draw break, 7 days a week, excluding Christmas Day and prearranged outages and 7am 11pm for online instant win games.
- <sup>2</sup> Service availability 9.15am to 5.30pm, Monday to Friday, excluding Christmas Eve and Public Holidays.
- 3 8am to 8pm, 7 days a week, excluding Christmas Eve, Christmas Day, New Years Day and draw break.