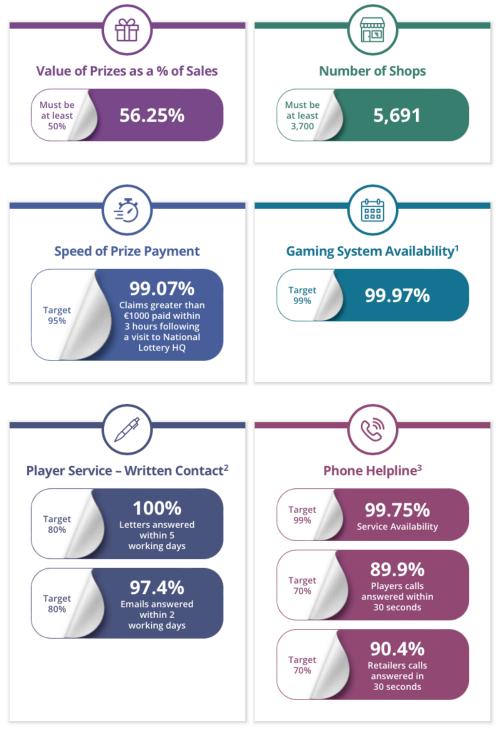

## **Operator Performance Metrics 2019**

The Operator is required to report on a broad range of performance metrics throughout the year. The following results are some of the key performance metrics reported by the Operator to the Regulator for the year ended 31 December 2019.

- 1 7am to 10pm, excluding draw break, 7 days a week, excluding Christmas Day and prearranged outages and 7am 11pm for online instant win games.
- <sup>2</sup> Service availability 9.15am to 5.30pm, Monday to Friday, excluding Christmas Eve and Public Holidays.
- 3 8am to 8pm, 7 days a week, excluding Christmas Eve, Christmas Day, New Years Day and draw break.