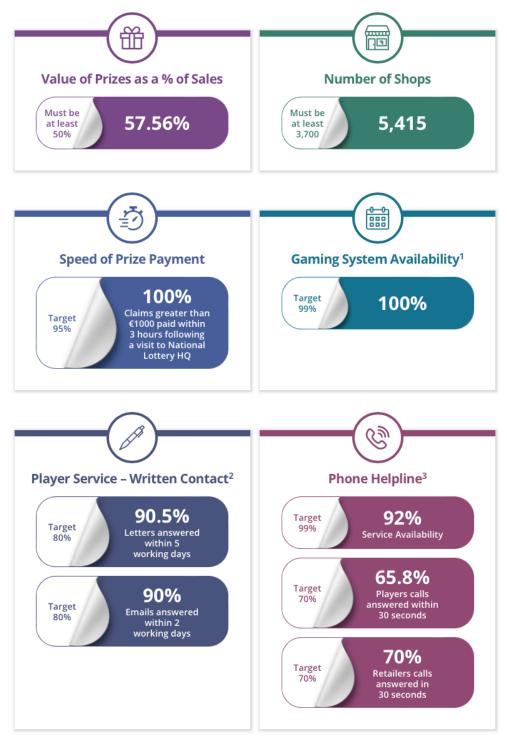

## **Operator Performance Metrics 2020**

The Operator is required to report on a broad range of performance metrics throughout the year. The following results are some of the key performance metrics reported by the Operator to the Regulator for the year ended 31 December 2020.

- 1 7am to 10pm, excluding draw break, 7 days a week, excluding Christmas Day and prearranged outages and 7am 11pm for online instant win games.
- <sup>2</sup> Service availability 9.15am to 5.30pm, Monday to Friday, excluding Christmas Eve and Public Holidays.
- 3 8am to 8pm, 7 days a week, excluding Christmas Eve, Christmas Day, New Years Day and draw break.