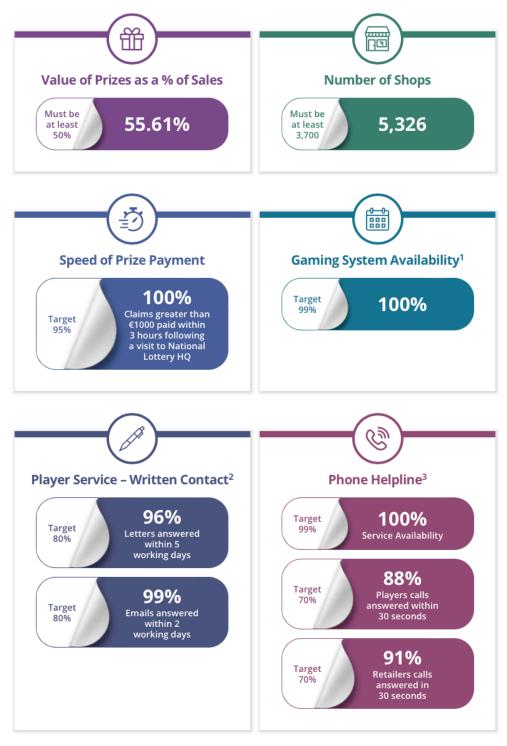

## **Operator Performance Metrics 2021**

The Operator is required to report on a broad range of performance metrics throughout the year. The following results are some of the key performance metrics reported by the Operator to the Regulator for the year ended 31 December 2021.

- 1 7am to 10pm, excluding draw break, 7 days a week, excluding Christmas Day and prearranged outages and 7am 11pm for online instant win games.
- <sup>2</sup> Service availability 9.15am to 5.30pm, Monday to Friday, excluding Christmas Eve and Public Holidays.
- 3 8am to 8pm, 7 days a week, excluding Christmas Eve, Christmas Day, New Years Day and draw break.