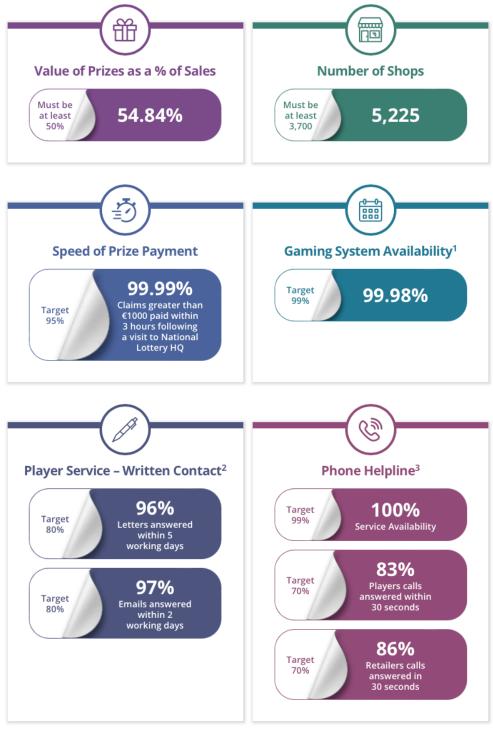

## **Operator Performance Metrics 2022**

The Operator is required to report on a broad range of performance metrics throughout the year. The following results are some of the key performance metrics reported by the Operator to the Regulator for the year ended 31 December 2022.

- 1 7am to 10pm, excluding draw break, 7 days a week, excluding Christmas Day and prearranged outages and 7am 11pm for online instant win games.
- <sup>2</sup> Service availability 9.15am to 5.30pm, Monday to Friday, excluding Christmas Eve and Public Holidays.
- 3 8am to 8pm, 7 days a week, excluding Christmas Eve, Christmas Day, New Years Day and draw break.